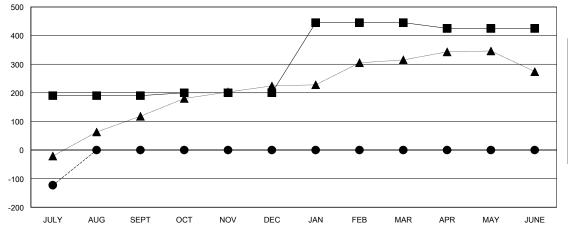

#### GOALS AND ACTUAL MEMBERS CUMULATIVE

| -=-  | CURRENT YEAR GOALS FOR NE | ΕW |
|------|---------------------------|----|
| мемв | ERS                       |    |

- CURRENT YEAR ACTUAL MEMBERS

- ▲ - LAST YEAR ACTUAL MEMBERS

# GMT: KAMLESH JAIN LOCATION INDIA GMT CA 6

| Clubs                 |                  |           |                  |                  | Members               |                    |                                     |                    |                  |
|-----------------------|------------------|-----------|------------------|------------------|-----------------------|--------------------|-------------------------------------|--------------------|------------------|
| RESULTS FOR 2016-2017 |                  |           |                  |                  | RESULTS FOR 2016-2017 |                    |                                     |                    |                  |
| QUARTER               | NEW CLUB<br>GOAL | NEW CLUBS | DROPPED<br>CLUBS | NET<br>GAIN/LOSS | QUARTER               | NEW MEMBER<br>GOAL | CHARTER AND<br>NEW MEMBERS<br>ADDED | DROPPED<br>MEMBERS | NET<br>GAIN/LOSS |
| JULY/AUG/SEPT         | 1                | 0         | 0                | 0                | JULY/AUG/SEPT         | 190                | 28                                  | 151                | -123             |
| OCT/NOV/DEC           | 1                | 0         | 0                | 0                | OCT/NOV/DEC           | 10                 | 0                                   | 0                  | 0                |
| JAN/FEB/MAR           | 4                | 0         | 0                | 0                | JAN/FEB/MAR           | 245                | 0                                   | 0                  | 0                |
| APR/MAY/JUNE          | 2                | 0         | 0                | 0                | APR/MAY/JUNE          | -20                | 0                                   | 0                  | 0                |