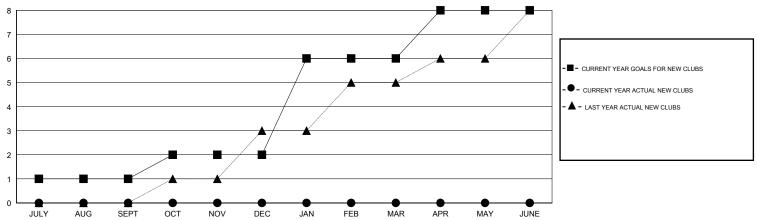

### GOALS AND ACTUAL NEW CLUBS CUMULATIVE

# GMT: KAMLESH JAIN LOCATION INDIA GMT CA 6

| Clubs                 |                  |           |                  |                  | Members               |                    |                                     |                    |                  |
|-----------------------|------------------|-----------|------------------|------------------|-----------------------|--------------------|-------------------------------------|--------------------|------------------|
| RESULTS FOR 2016-2017 |                  |           |                  |                  | RESULTS FOR 2016-2017 |                    |                                     |                    |                  |
| QUARTER               | NEW CLUB<br>GOAL | NEW CLUBS | DROPPED<br>CLUBS | NET<br>GAIN/LOSS | QUARTER               | NEW MEMBER<br>GOAL | CHARTER AND<br>NEW MEMBERS<br>ADDED | DROPPED<br>MEMBERS | NET<br>GAIN/LOSS |
| JULY/AUG/SEPT         | 1                | 0         | 0                | 0                | JULY/AUG/SEPT         | 190                | 28                                  | 151                | -123             |
| OCT/NOV/DEC           | 1                | 0         | 0                | 0                | OCT/NOV/DEC           | 10                 | 0                                   | 0                  | 0                |
| JAN/FEB/MAR           | 4                | 0         | 0                | 0                | JAN/FEB/MAR           | 245                | 0                                   | 0                  | 0                |
| APR/MAY/JUNE          | 2                | 0         | 0                | 0                | APR/MAY/JUNE          | -20                | 0                                   | 0                  | 0                |